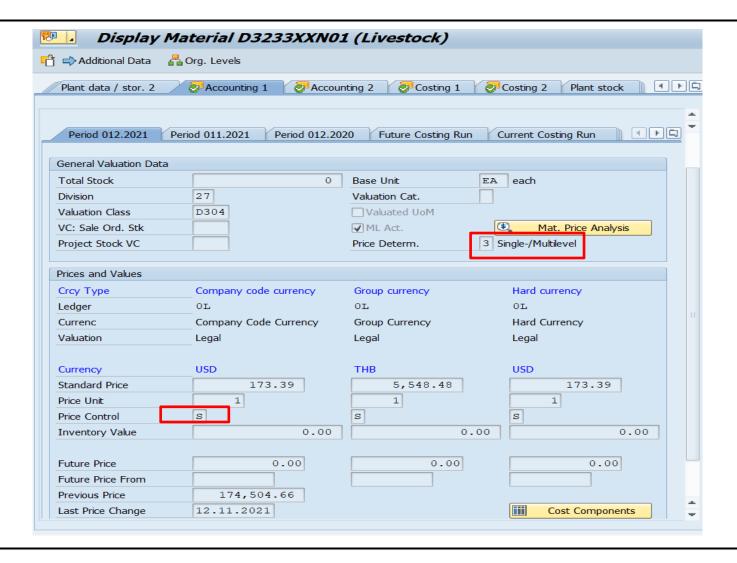

#### Price Control and Price Determination

#### **Combinations of Price Control and Price**

| Price Determination  | Price Control Indicator S                                                        | Price Control Indicator V                                                                                                                                                                                          |
|----------------------|----------------------------------------------------------------------------------|--------------------------------------------------------------------------------------------------------------------------------------------------------------------------------------------------------------------|
| 3 single-/multilevel | Standard price<br>(with the moving average<br>price for information)             | Not an option as the valuation price of the current posting period                                                                                                                                                 |
|                      |                                                                                  | If you revaluate the material inventories at the time of the closing entry, the <b>periodic unit price</b> is stored as the valuation price for the closed posting period under price control indicator <i>V</i> . |
| 2 transaction-based  | Standard price<br>(with the moving average<br>price for information<br>purposes) | Moving average price                                                                                                                                                                                               |

#### **Price Determination**

indicator in the material master determines whether Price determination is:

- Transaction-based
- Single-level / multilevel

These control parameters are in the Accounting 1 view of the material's master record.

# Material Master: Price Control and Price Determination AROUND