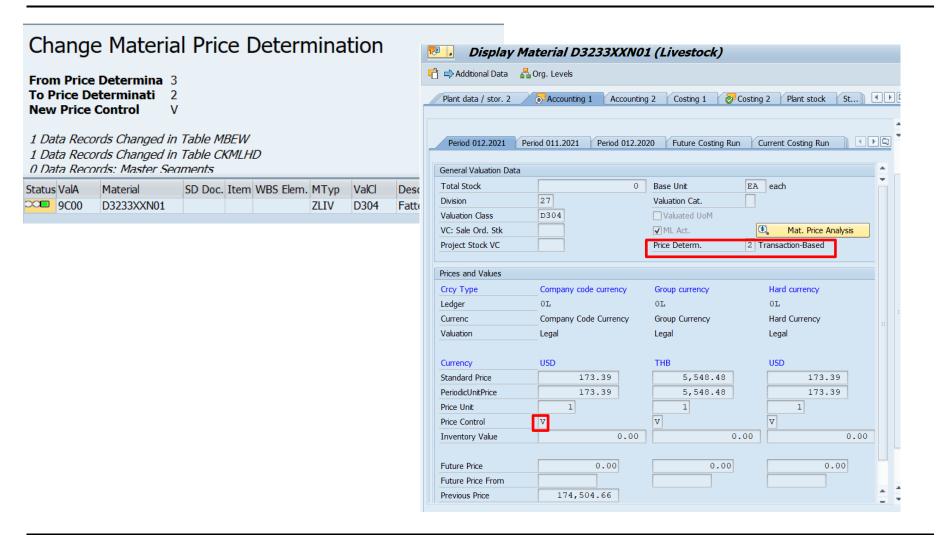

# **Change Material Price Determination**

CKMM – Change Material Price Determination (2/2)

# **Change Material Price Determination**

CKMM – Change Material Price Determination (1/2)

- **1. Selection** Enter Selection criteria e.g. Material, Plant
- **2. Program Definitions** Enter Value below
- Old Price Determination
- New Price Determination
- New Price Control
- 3. Processing Options
- Test Run
- Only Display Unchanged
   Mats Select to display the Log
   of Material cannot change
- Background Processing
- Save log
- 4. Press "Execute"