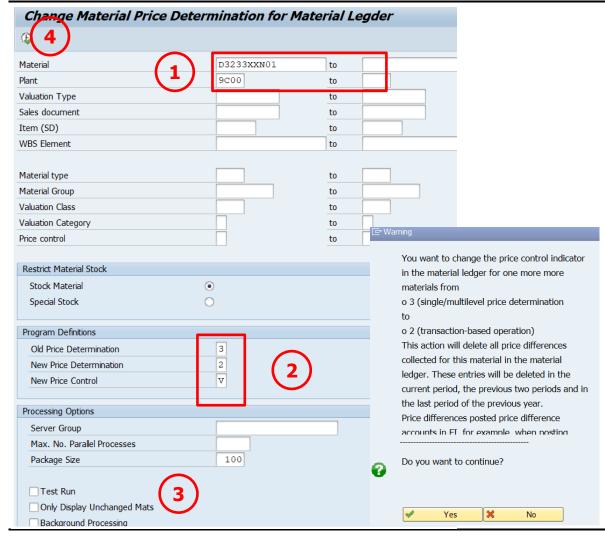

# **Change Material Price Determination: Transactions**

Material Price Determination Transaction consists of:

T-Code: CKMM

การแก้ไข Material Price Determination

# **Change Material Price Determination**

CKMM – Change Material Price Determination (2/2)

# **Change Material Price Determination**

CKMM – Change Material Price Determination (1/2)

- **1. Selection** Enter Selection criteria e.g. Material, Plant
- **2. Program Definitions** Enter Value below
- Old Price Determination
- New Price Determination
- New Price Control
- 3. Processing Options
- Test Run
- Only Display Unchanged
   Mats Select to display the Log
   of Material cannot change
- Background Processing
- Save log
- 4. Press "Execute"