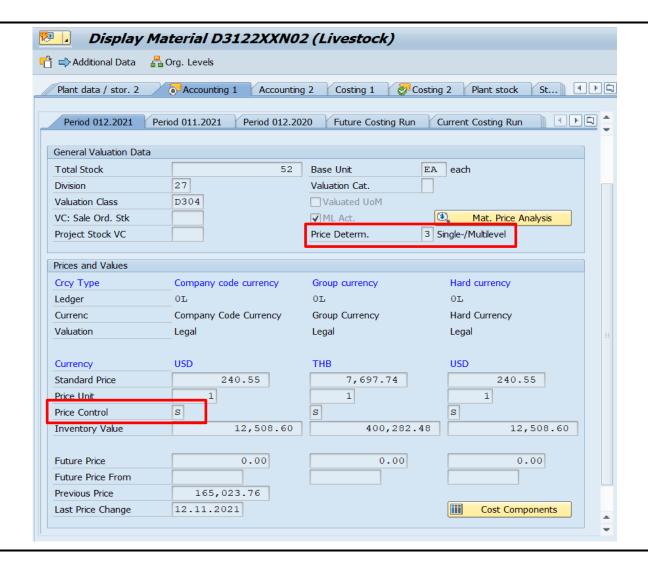

#### Price Control and Price Determination

#### **Combinations of Price Control and Price**

| Price Determination  | Price Control Indicator S                                                        | Price Control Indicator V                                                                                                                                                                                          |
|----------------------|----------------------------------------------------------------------------------|--------------------------------------------------------------------------------------------------------------------------------------------------------------------------------------------------------------------|
| 3 single-/multilevel | Standard price<br>(with the moving average<br>price for information)             | Not an option as the valuation price of the current posting period                                                                                                                                                 |
|                      |                                                                                  | If you revaluate the material inventories at the time of the closing entry, the <b>periodic unit price</b> is stored as the valuation price for the closed posting period under price control indicator <i>V</i> . |
| 2 transaction-based  | Standard price<br>(with the moving average<br>price for information<br>purposes) | Moving average price                                                                                                                                                                                               |

#### **Price Determination**

indicator in the material master determines whether Price determination is:

- Transaction-based
- Single-level / multilevel

These control parameters are in the Accounting 1 view of the material's master record.

# Material Master: Price Control and Price Determination AROUND